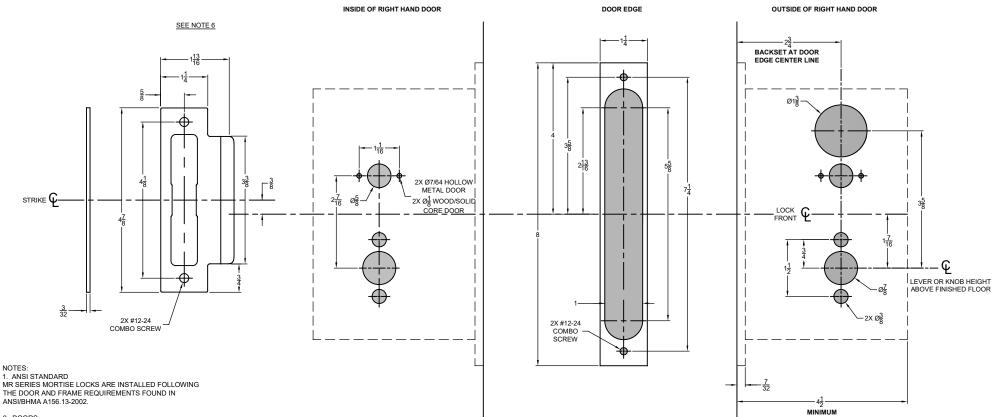

# SECTIONAL LEVER AND BALL KNOB TRIM

TEMPLATE: W53523 REV. 1 04-29-2019

MORTISE FUNCTIONS MR26

## 2. DOORS:

REINFORCEMENT IS REQUIRED PER ANSI A115.1-1991.

## 3. DOOR THICKNESS:

STANDARD DOOR THICKNESS IS 1-3/4 ". CONSULT FACTORY FOR OTHER DOOR SIZES.

### 4. LEAD LINING:

ADD &" TO MORTISE WIDTH WHEN PREPARING DOOR FOR A LEAD LINED MR SERIES MORTISE LOCK BODY.

#### 5. SILENCERS AND WEATHER STRIPPING: PROVISIONS MUST BE MADE TO ALLOW PROPER DOOR CLOSURE WHEN USING DOOR SILENCERS, WEATHER

STRIPPING OR SOUND PROOFING.

6. DIMENSIONS FOR STRIKE ARE NOT APPLICABLE FOR THE ELECTRIC STRIKE. SEE ELECTRIC STRIKE MANUFACTURERS TEMPLATE FOR DETAILS.