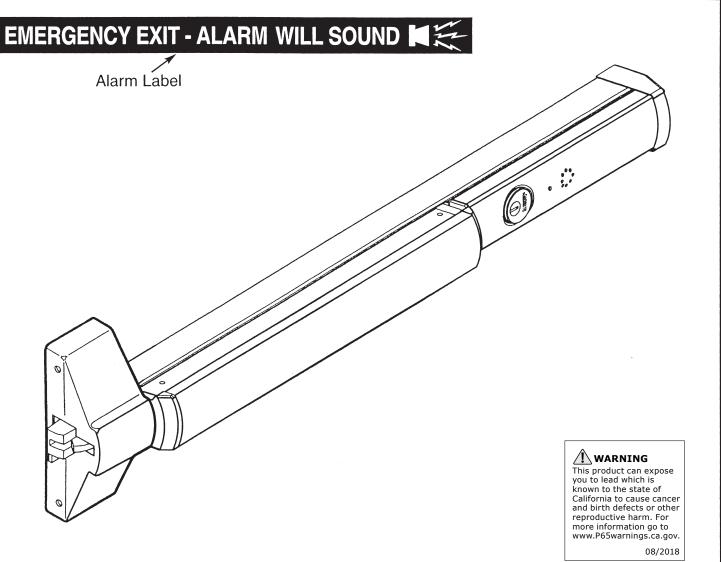

### **ASSA ABLOY**

ED4000 & ED5000 SERIES EXIT DEVICES with M61 ALARM OPTION and **ED40AK & ED50AK ALARM RETROFIT KIT** 

# ED4000 & ED5000 Series Exit Devices x M61 Alarm Option

Available for all exit device types

## ED40AK & ED50AK Alarm Retrofit Kit

Available for field retrofit of all devices except Surface Vertical Rod

ASSA ABLOY, the global leader in door opening solutions

ASSA ABLOY is the global leader in door opening solutions, dedicated to satisfying end-user needs for security, safety and convenience.