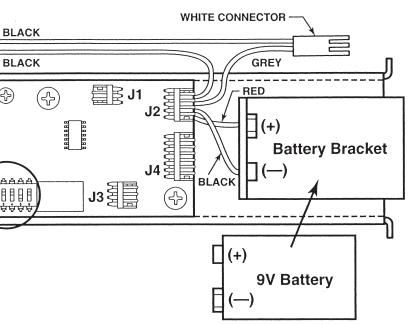

Battery plugs in place with polarity connected as shown

• Alarm PC Board has Dip Switches DS-1, 2, 3, 4, and 5 factory preset per Tables 1, 2, and 3 shown below. • Dip Switch DS-6 is for "hard wire" configurations and setting does not affect stand-alone battery operation.