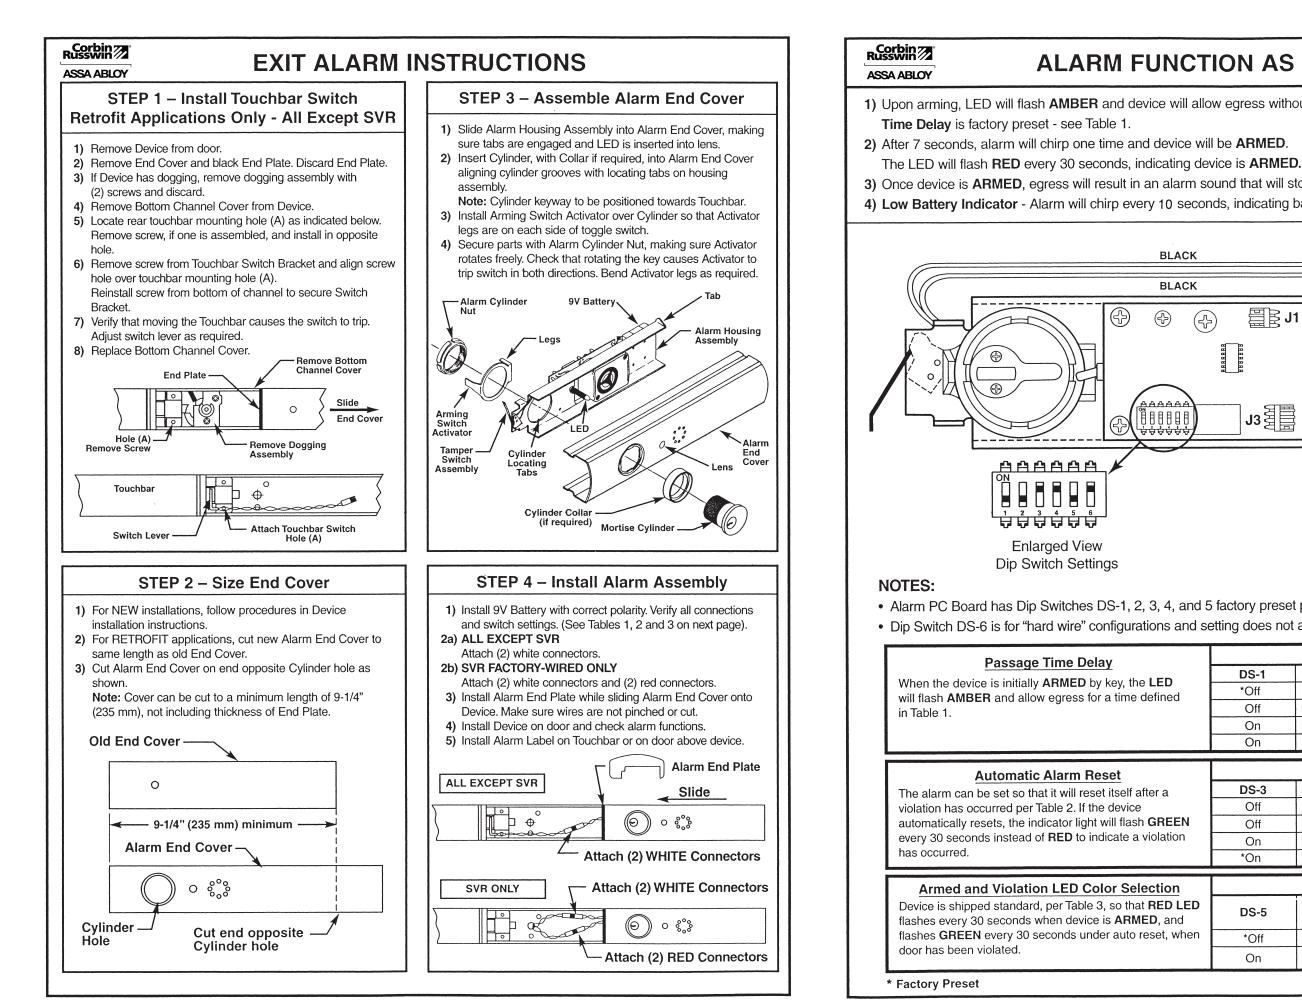

# **ALARM FUNCTION AS SHIPPED**

1) Upon arming, LED will flash AMBER and device will allow egress without triggering alarm for 7 seconds.

(-)

66666

88888

ម៉ម់ម៉ម់ម៉

- 3) Once device is **ARMED**, egress will result in an alarm sound that will stop only when device is **RE-ARMED** by key. 4) Low Battery Indicator - Alarm will chirp every 10 seconds, indicating battery needs to be replaced.

Battery plugs in place with polarity connected as shown

• Alarm PC Board has Dip Switches DS-1, 2, 3, 4, and 5 factory preset per Tables 1, 2, and 3 shown below. • Dip Switch DS-6 is for "hard wire" configurations and setting does not affect stand-alone battery operation.

|         |           | TABLE 1   |                 |  |  |  |
|---------|-----------|-----------|-----------------|--|--|--|
|         | DS-1 DS-2 |           | Time Delay      |  |  |  |
|         | *Off      | *Off      | 7 Seconds       |  |  |  |
|         | Off       | On        | 10 Seconds      |  |  |  |
|         | On        | Off       | 15 Seconds      |  |  |  |
|         | On        | On        | 20 Seconds      |  |  |  |
| TABLE 2 |           |           |                 |  |  |  |
|         |           |           |                 |  |  |  |
|         | DS-3      | DS-4      | Reset Time      |  |  |  |
|         | Off       | Off       | 2 Minutes       |  |  |  |
|         | Off       | On        | 5 Minutes       |  |  |  |
|         | On        | Off       | 10 Minutes      |  |  |  |
|         | *On       | *On       | No Auto Reset   |  |  |  |
|         | TABLE 3   |           |                 |  |  |  |
|         |           |           |                 |  |  |  |
|         | DS-5      | Armed     | Armed Violation |  |  |  |
|         |           | LED Color | LED Color       |  |  |  |
| ו       | *Off      | Red       | Green           |  |  |  |
|         | On        | Green     | Red             |  |  |  |